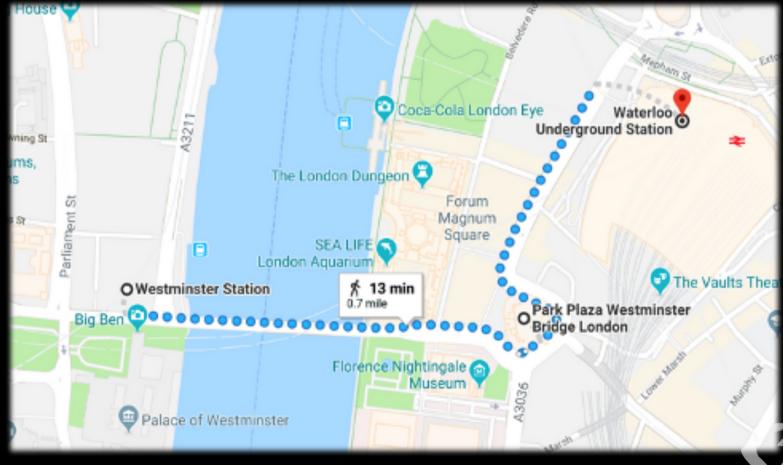

# VENUE

Park Plaza, Westminster Bridge 200 Westminster Bridge Road London SE1 7UT United Kingdom

How to get there:

The closest underground stations are Waterloo (Mainline, Jubilee, Northern and Bakerloo lines) and Westminster (Jubilee, Circle and District lines), both 5-7 minutes walk away from the hotel.