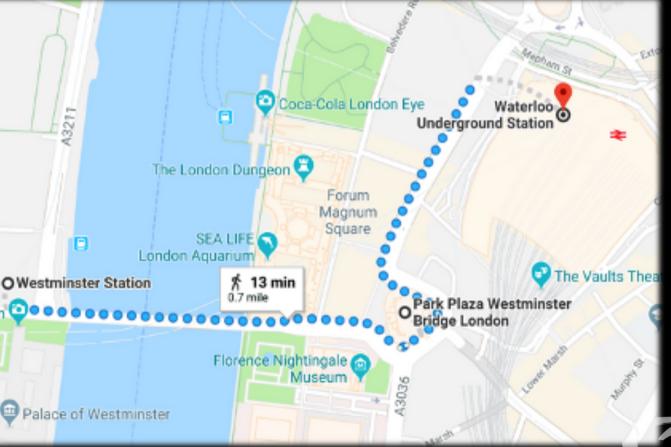

## VENUE

Park Plaza, Westminster Bridge 200 Westminster Bridge Road London SE1 7UT United Kingdom

How to get there:

The closest underground stations are Waterloo (Mainline, Jubilee, Northern and Bakerloo lines) and Westminster (Jubilee, Circle and District lines), both 5-7 minutes walk away from the hotel.